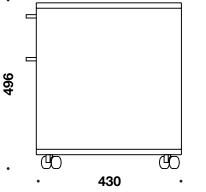

## QUADRO - 5155



Drawer unit in 16 mm plates. Laminate plates with 2 mm ABS edge and 8 mm backing. We grant a 10 years warranty on all storage from Cube Design.



Cabinet available in:

- Laminated plates with 2 mm ABS-edge: white, light grey, medium grey, charcoal grey, anthracite, black or oak
- Veneered plates with wooden
  edges: maple, ash, beech or
  oak

Delivered with laminate or veneer on backing.

Fronts available in:

- Standard laminate: white, light grey, medium grey, charcoal grey, anthracite, black or oak
- Veneer: maple, ash, beech, oak or walnut
- Linoleum\*
- Cube Color (HPL)
- Fenix laminate (nano)\*
- XP matt laminate\*
- \* Note surcharge





## 5155 Drawer unit with 2 drawers