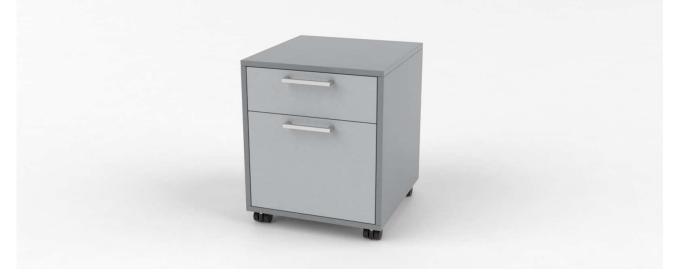

## QUADRO - 5155

Drawer unit in 16 mm plates. Laminate plates with 2 mm ABS edge and 8 mm backing. We grant a 10 years warranty on all storage from Cube Design.

Cabinet available in:

- Laminated plates with 2 mm ABS-edge: white, light grey, medium grey, charcoal grey, anthracite, black or oak
- Veneered plates with wooden
  edges: maple, ash, beech or
  oak

## 5155 Drawer unit with 2 drawers