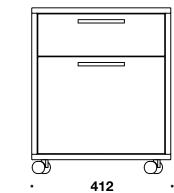

## QUADRO - 5155



Drawer unit in 16 mm plates. Laminate plates with 2 mm ABS edge and 8 mm backing. We grant a 10 years warranty on all storage from Cube Design.



Cabinet available in:

- Laminated plates with 2 mm ABS-edge: white, light grey, medium grey, charcoal grey, anthracite, black or oak
- Veneered plates with wooden
  edges: maple, ash, beech or
  oak

Delivered with laminate or veneer on backing.

Fronts available in:

- Standard laminate: white, light grey, medium grey, charcoal grey, anthracite, black or oak
- Veneer: maple, ash, beech, oak or walnut
- Linoleum\*
- Cube Color (HPL)
- Fenix laminate (nano)\*
- XP matt laminate\*
- \* Note surcharge





## 5155 Drawer unit with 2 drawers