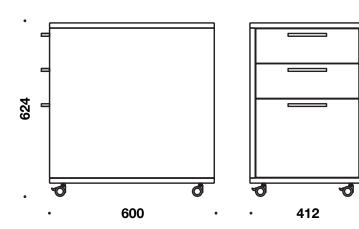

## QUADRO - 5167



Drawer unit in 16 mm plates. Laminate plates with 2 mm ABS edge and 8 mm backing. We grant a 10 years warranty on all storage from Cube Design.



Cabinet available in:

- Laminated plates with 2 mm ABS-edge: white, light grey, medium grey, charcoal grey, anthracite, black or oak
- Veneered plates with wooden
  edges: maple, ash, beech or
  oak

Delivered with laminate or veneer on backing.

Fronts available in:

- Standard laminate: white, light grey, medium grey, charcoal grey, anthracite, black or oak
- Veneer: maple, ash, beech, oak or walnut
- Linoleum\*
- Cube Color (HPL)
- Fenix laminate (nano)\*
- XP matt laminate\*

\* Note surcharge

5167 Drawer unit with 3 drawers