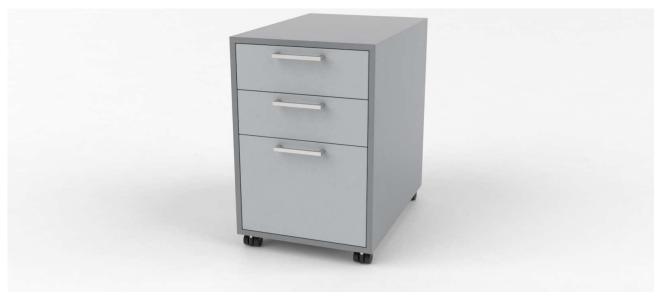

## QUADRO - 5167

Drawer unit in 16 mm plates. Laminate plates with 2 mm ABS edge and 8 mm backing. We grant a 10 years warranty on all storage from Cube Design.

Cabinet available in:

- Laminated plates with 2 mm ABS-edge: white, light grey, medium grey, charcoal grey, anthracite, black or oak
- Veneered plates with wooden
  edges: maple, ash, beech or
  oak

\* Note surcharge

5167 Drawer unit with 3 drawers