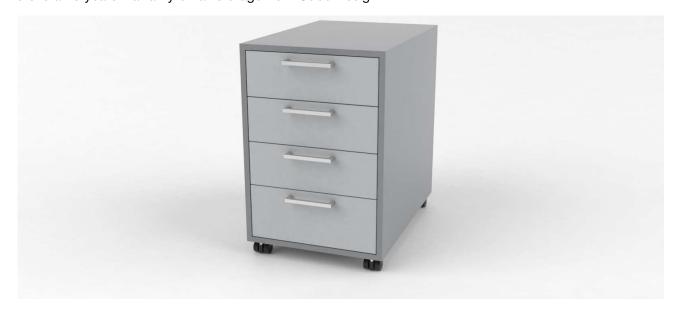

## QUADRO - 5168



Drawer unit in 16 mm plates. Laminate plates with 2 mm ABS edge and 8 mm backing. There is a 10 years warranty on all storage from Cube Design.



Cabinet available in:

- Laminated plates with 2 mm ABS-edge: white, light grey, medium grey, charcoal grey, anthracite, black or oak
- Veneered plates with wooden edges: maple, ash, beech or oak

Delivered with laminate or veneer on backing.

Fronts available in:

- Standard laminate: white, light grey, medium grey, charcoal grey, anthracite, black or oak
- Veneer: maple, ash, beech, oak or walnut
- Linoleum\*
- Cube Color (HPL)
- Fenix laminate (nano)\*
- XP matt laminate\*

\* Note surcharge





5168 Drawer unit with 4 drawers