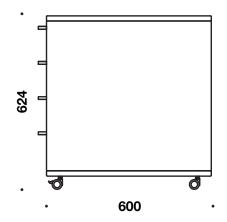

## QUADRO - 5168



Drawer unit in 16 mm plates. Laminate plates with 2 mm ABS edge and 8 mm backing. There is a 10 years warranty on all storage from Cube Design.



Cabinet available in:

- Laminated plates with 2 mm ABS-edge: white, light grey, medium grey, charcoal grey, anthracite, black or oak
- Veneered plates with wooden edges: maple, ash, beech or oak

Delivered with laminate or veneer on backing.

Fronts available in:

- Standard laminate: white, light grey, medium grey, charcoal grey, anthracite, black or oak
- Veneer: maple, ash, beech, oak or walnut
- Linoleum\*
- Cube Color (HPL)
- Fenix laminate (nano)\*
- XP matt laminate\*

\* Note surcharge





5168 Drawer unit with 4 drawers