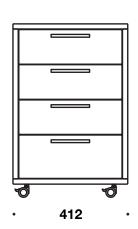

## QUADRO - 5168



Drawer unit in 16 mm plates. Laminate plates with 2 mm ABS edge and 8 mm backing. There is a 10 years warranty on all storage from Cube Design.



Cabinet available in:

- Laminated plates with 2 mm ABS-edge: white, light grey, medium grey, charcoal grey, anthracite, black or oak
- Veneered plates with wooden edges: maple, ash, beech or oak

Delivered with laminate or veneer on backing.

Fronts available in:

- Standard laminate: white, light grey, medium grey, charcoal grey, anthracite, black or oak
- Veneer: maple, ash, beech, oak or walnut
- Linoleum\*
- Cube Color (HPL)
- Fenix laminate (nano)\*
- XP matt laminate\*

\* Note surcharge





5168 Drawer unit with 4 drawers