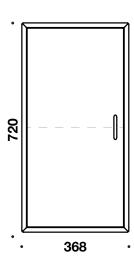

## V - 6303/6343

Cabinets in 16 mm plates with 8 mm backing.

Cube Designs V storage has been tested at The Danish Technological Institute.

There is a 10 years warranty on all storage from Cube Design.

## Support:

- Plinth
- Castors
- Leg plinth
- Wall brackets
- \* Note surcharge

6303 Depth 350 mm

6343 Depth 400 mm