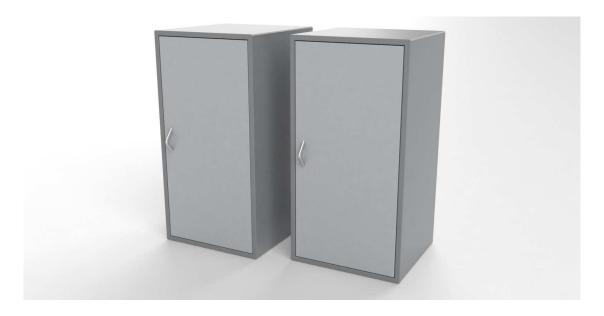

## V - 6303/6343

Cabinets in 16 mm plates with 8 mm backing.

Cube Designs V storage has been tested at The Danish Technological Institute.

There is a 10 years warranty on all storage from Cube Design.

## Cabinet available in:

- Laminated plates with 2 mm ABS-edge: white, light grey, medium grey, charcoal grey, black or oak
- Veneered plates with solid wooden edges: maple, ash, beech, oak or walnut

Delivered with laminate or veneer on backing.

## Fronts available in:

- Standard laminate: white, light grey, medium grey, charcoal grey, black or oak
- **Veneer:** maple, ash, beech, oak or walnut
- Linoleum\*
- Cube Color (HPL)\*

- Fenix laminate (nano)\*
- XP matt laminate\*