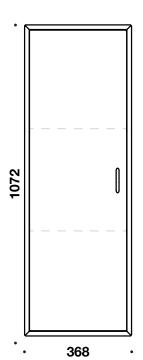

# V - 6307/6347

Cabinets in 16 mm plates with 8 mm backing.

Cube Designs V storage has been tested at The Danish Technological Institute.

There is a 10 years warranty on all storage from Cube Design.

## Support:

- Plinth
  - Castors
- Leg plinth
- Wall brackets
- \* Note surcharge

6307 Depth 350 mm

6347 Depth 400 mm