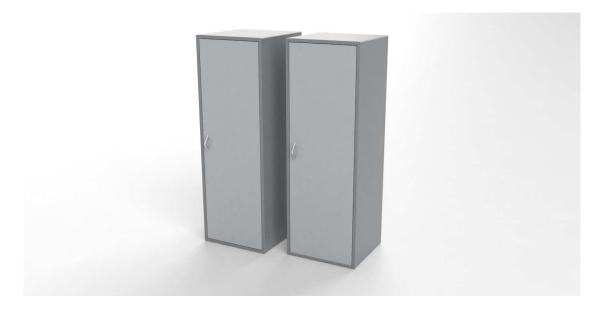

# V - 6307/6347

Cabinets in 16 mm plates with 8 mm backing.

Cube Designs V storage has been tested at The Danish Technological Institute.

There is a 10 years warranty on all storage from Cube Design.