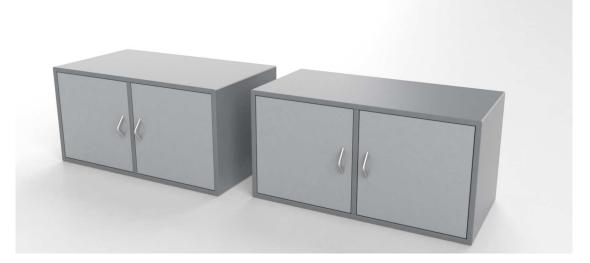

## V - 6314/6333

Cabinets in 16 mm plates with 8 mm backing.

Cube Designs V storage has been tested at The Danish Technological Institute. There is a 10 years warranty on all storage from Cube Design.

Cabinet available in:

- Laminated plates with 2 mm ٠ ABS-edge: white, light grey, medium grey, charcoal grey, black or oak
- Veneered plates with solid • wooden edges: maple, ash, beech, oak or walnut

Delivered with laminate or veneer on backing.

Cornerlist (only laminate cabinet):

• Standard color (ABS): white, light grey, medium grey, charcoal grey, black or oak

Cube Color (ABS)\*

Fronts available in:

- Standard laminate: white, light grey, medium grey, charcoal grey, black or oak
- Veneer: maple, ash, beech, • oak or walnut
- Linoleum\*

•

- Cube Color (HPL)\* •
- Fenix laminate (nano)\* • **XP** matt laminate\*

Plinth Castors

Support:

- Leg plinth
- Wall brackets

\* Note surcharge

Depth 350 mm 6314

Depth 400 mm 6333