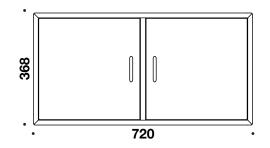

•

- Cube Color (HPL)\* •
- Fenix laminate (nano)\* • **XP** matt laminate\*

Plinth Castors

Support:

- Leg plinth
- Wall brackets

\* Note surcharge

Depth 350 mm 6314

Depth 400 mm 6333