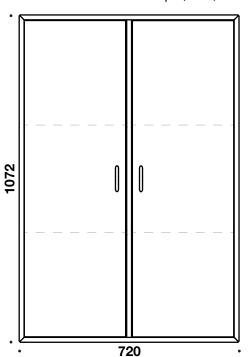

## Support:

- Plinth
- Castors
- Leg plinth
- Wall brackets

\* Note surcharge

6318 Depth 350 mm

6358 Depth 400 mm