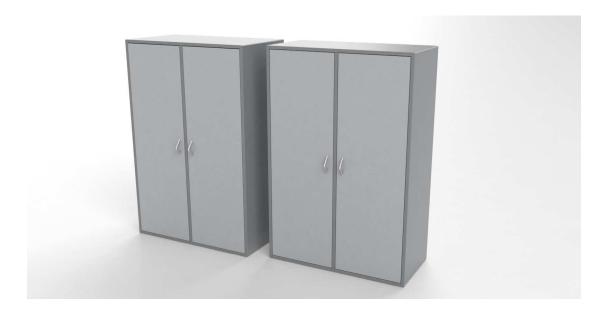

## V - 6318/6358

Cabinets in 16 mm plates with 8 mm backing.

Cube Designs V storage has been tested at The Danish Technological Institute.

There is a 10 years warranty on all storage from Cube Design.

## Cabinet available in:

- Laminated plates with 2 mm ABS-edge: white, light grey, medium grey, charcoal grey, black or oak
- Veneered plates with solid wooden edges: maple, ash, beech, oak or walnut

Delivered with laminate or veneer on backing.

## Fronts available in:

- Standard laminate: white, light grey, medium grey, charcoal grey, black or oak
- Veneer: maple, ash, beech,

oak or walnut

- Linoleum\*
- Cube Color (HPL)
- Fenix laminate (nano)\*
- XP matt laminate\*