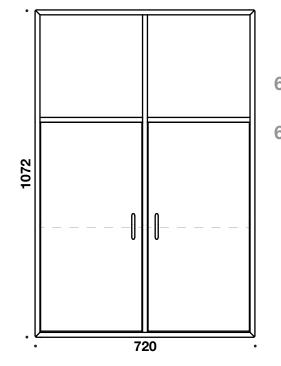

## Support:

- Plinth
- Castors
- Leg plinth
- Wall brackets

6319 Depth 350 mm

6326 Depth 400 mm