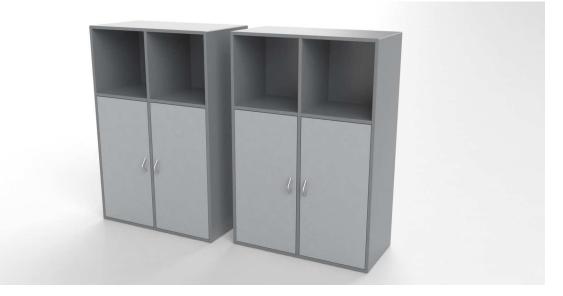

## V - 6319/6326

Cabinets in 16 mm plates with 8 mm backing.

Cube Designs V storage has been tested at The Danish Technological Institute.

There is a 10 years warranty on all storage from Cube Design.

Cabinet available in:

## Support:

- Plinth
- Castors
- Leg plinth
- Wall brackets

6319 Depth 350 mm

6326 Depth 400 mm