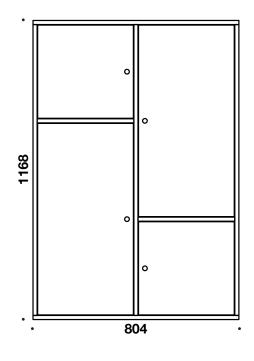

## LOCKER - 5021/5022

Quadro lockers in 16 mm plates with 8 mm backing. See handles and locks in the price list. Cube Designs Quadro storage has been tested at The Danish Technological Institute. We grant a 10 years warranty on all storage from Cube Design.