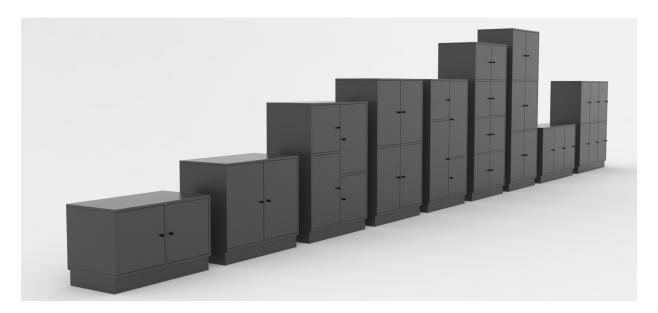

## LOCKER - 5021/5022

Quadro lockers in 16 mm plates with 8 mm backing. See handles and locks in the price list. Cube Designs Quadro storage has been tested at The Danish Technological Institute. We grant a 10 years warranty on all storage from Cube Design.

## Support:

- Plinth
- Plate plinth
- Wall brackets
- Castors
- Leg plinth
- Legs

- 5019 Depth 430 mm
- 5020 Depth 550 mm