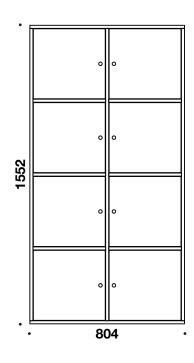

## LOCKER - 5025/5026

Quadro lockers in 16 mm plates with 8 mm backing. See handles and locks in the price list. Cube Designs Quadro storage has been tested at The Danish Technological Institute. We grant a 10 years warranty on all storage from Cube Design.

Delivered with laminate or veneer on backing.

Support:

- Plinth
- Plate plinth
- Wall brackets
- Castors
- Leg plinth
- Legs

5025 Depth 430 mm

5026 Depth 550 mm