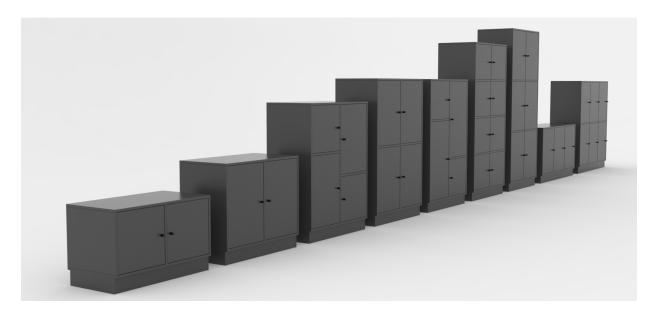

## LOCKER - 5025/5026

Quadro lockers in 16 mm plates with 8 mm backing. See handles and locks in the price list. Cube Designs Quadro storage has been tested at The Danish Technological Institute. We grant a 10 years warranty on all storage from Cube Design.

Delivered with laminate or veneer on backing.

Support:

- Plinth
- Plate plinth
- Wall brackets
- Castors
- Leg plinth
- Legs

5025 Depth 430 mm

5026 Depth 550 mm