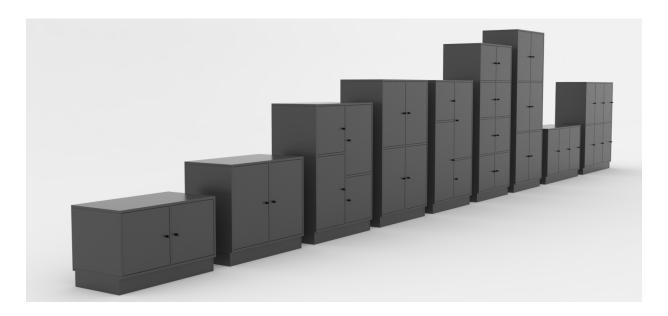

## LOCKER - 5027/5028

Quadro lockers in 16 mm plates with 8 mm backing. See handles and locks in the price list. Cube Designs Quadro storage has been tested at The Danish Technological Institute. We grant a 10 years warranty on all storage from Cube Design.

## Support:

- Plinth
- Plate plinth
- Wall brackets
- Castors
- Leg plinth
- Legs

5027 Depth 430 mm

5028 Depth 550 mm