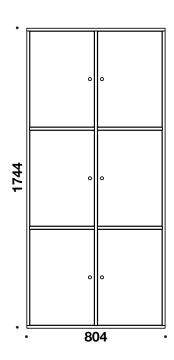

## LOCKER - 5027/5028

Quadro lockers in 16 mm plates with 8 mm backing. See handles and locks in the price list. Cube Designs Quadro storage has been tested at The Danish Technological Institute. We grant a 10 years warranty on all storage from Cube Design.

## Support:

- Plinth
- Plate plinth
- Wall brackets
- Castors
- Leg plinth
- Legs

5027 Depth 430 mm

5028 Depth 550 mm