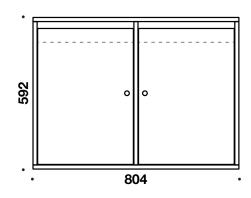

## Support:

- Plinth
- Plate plinth
- Wall brackets
- Castors
- Leg plinth
- Legs

5031 Depth 430 mm

5032 Depth 550 mm