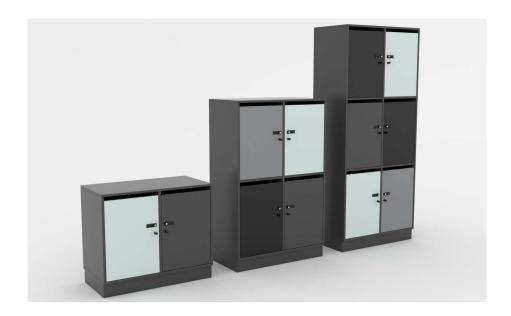

## LOCKER - 5031/5032

Quadro lockers in 16 mm plates with 8 mm backing. See handles and locks in the price list. Cube Designs Quadro storage has been tested at The Danish Technological Institute. We grant a 10 years warranty on all storage from Cube Design.

## Cabinet available in:

- Laminated plates with 2 mm ABS-edge: white, light grey, medium grey, charcoal grey, anthracite, black or oak
- Veneered plates with wooden edges: maple, ash, beech, oak or walnut

## Support:

- Plinth
- Plate plinth
- Wall brackets
- Castors
- Leg plinth
- Legs

5031 Depth 430 mm

5032 Depth 550 mm