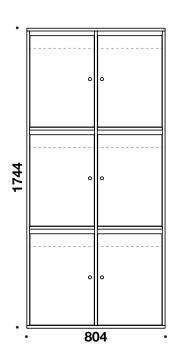

## LOCKER - 5035/5036

Quadro lockers in 16 mm plates with 8 mm backing. See handles and locks in the price list. Cube Designs Quadro storage has been tested at The Danish Technological Institute. We grant a 10 years warranty on all storage from Cube Design.

## Support:

- Plinth
- Plate plinth
- Wall brackets
- Castors
- Leg plinth
- Legs

5035 Depth 430 mm

5036 Depth 550 mm