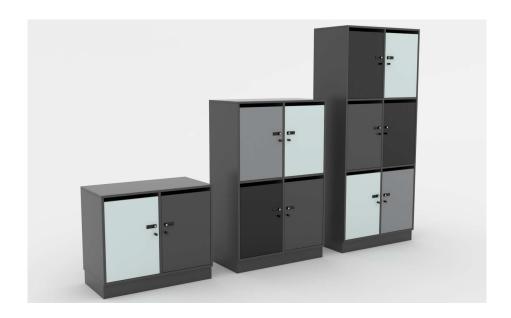

## LOCKER - 5035/5036

Quadro lockers in 16 mm plates with 8 mm backing. See handles and locks in the price list. Cube Designs Quadro storage has been tested at The Danish Technological Institute. We grant a 10 years warranty on all storage from Cube Design.

## Cabinet available in:

- Laminated plates with 2 mm ABS-edge: white, light grey, medium grey, charcoal grey, anthracite, black or oak
- Veneered plates with wooden edges: maple, ash, beech, oak or walnut

## Support:

- Plinth
- Plate plinth
- Wall brackets
- Castors
- Leg plinth
- Legs

5035 Depth 430 mm

5036 Depth 550 mm