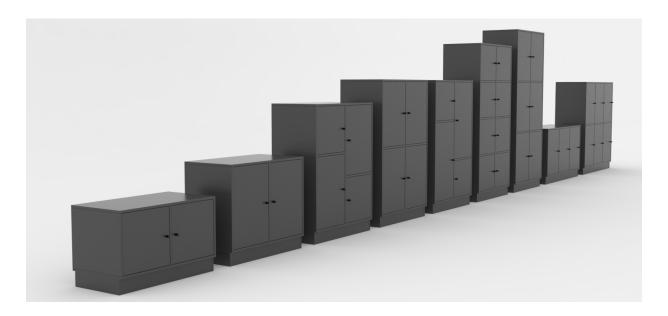

## LOCKER - 5033/5034

Quadro lockers in 16 mm plates with 8 mm backing. See handles and locks in the price list. Cube Designs Quadro storage has been tested at The Danish Technological Institute. We grant a 10 years warranty on all storage from Cube Design.

## Support:

- Plinth
- Plate plinth
- Wall brackets
- Castors
- Leg plinth
- Legs

5033 Depth 430 mm

5034 Depth 550 mm