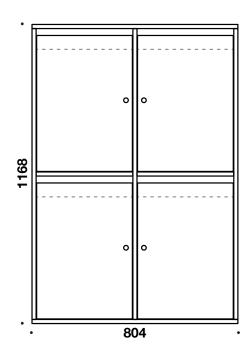

## LOCKER - 5033/5034

Quadro lockers in 16 mm plates with 8 mm backing. See handles and locks in the price list. Cube Designs Quadro storage has been tested at The Danish Technological Institute. We grant a 10 years warranty on all storage from Cube Design.

## Support:

- Plinth
- Plate plinth
- Wall brackets
- Castors
- Leg plinth
- Legs

5033 Depth 430 mm

5034 Depth 550 mm