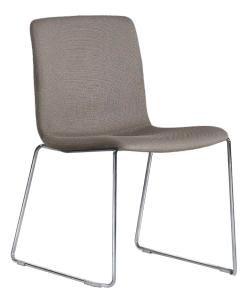

## S20 - 9861/9863

S20 chairs with runners are durable, stackable and elegant fully upholstered chairs.

Seat and back are fully upholstered and available in a wide range of durable fabrics and leathers. 5 years warranty on S20 chairs.