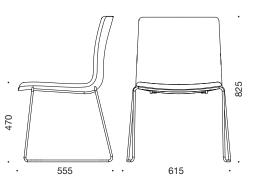

## S20 - 9861/9863

S20 chairs with runners are durable, stackable and elegant fully upholstered chairs.

Seat and back are fully upholstered and available in a wide range of durable fabrics and leathers. 5 years warranty on S20 chairs.

Variations:

- Without armrests (986)
- With armrests (9863)

Upholstry:

- Cura (Gabriel), pr. gr. 1
- Mirage (Pugi-rg), pr. gr. 1
- Main Line Flax (Camira), pr. gr. 2
- Stem Melange (Gabriel), pr. gr. 3
- Fame (Gabriel), pr. gr. 4
- Synergy (Camira), pr. gr. 4
- Crisp (Gabriel), pr. gr. 5
- Capture (Gabriel), pr. gr. 5
- Breeze Fusion (Gabriel), pr. gr. 6
- Sydney (CAMO), pr. gr. 7
- Dunes (Soerensen leather), pr. gr. 8
- Silk (CAMO), pr. gr. 8

Frame / armrests:

- Black
- Polished steel

Chairs with runners can be stacked in piles of 6 chairs - both with and without armrests.

9863