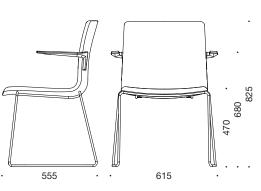

## S20 - 9861/9863

S20 chairs with runners are durable, stackable and elegant fully upholstered chairs.

Seat and back are fully upholstered and available in a wide range of durable fabrics and leathers. 5 years warranty on S20 chairs.

Variations:

- Without armrests (986)
- With armrests (9863)

Upholstry:

- Cura (Gabriel), pr. gr. 1
- Mirage (Pugi-rg), pr. gr. 1
- Main Line Flax (Camira), pr. gr. 2
- Stem Melange (Gabriel), pr. gr. 3
- Fame (Gabriel), pr. gr. 4
- Synergy (Camira), pr. gr. 4
- Crisp (Gabriel), pr. gr. 5
- Capture (Gabriel), pr. gr. 5
- Breeze Fusion (Gabriel), pr. gr. 6
- Sydney (CAMO), pr. gr. 7
- Dunes (Soerensen leather), pr. gr. 8
- Silk (CAMO), pr. gr. 8

Frame / armrests:

- Black
- Polished steel

Chairs with runners can be stacked in piles of 6 chairs - both with and without armrests.

9863