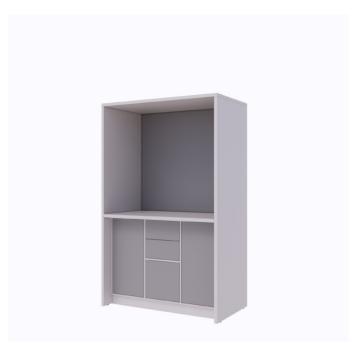

The coffee station is now assembled, and you can place it where you like.

Enjoy the coffee station.