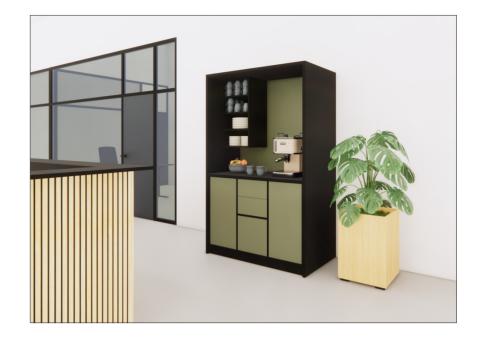

# Quadro coffee station

The coffee station is now assembled, and you can place it where you like.

Enjoy the coffee station.