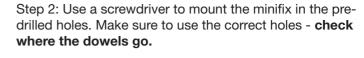

Step 1: Place the side of the coffee station on a clean non-scratching soft surface, i.e., a clean rug. Take care not to scratch the surface.

Step 2: Mount the minifix in the pre-drilled holes.

Step 3: Repeat with the other side.