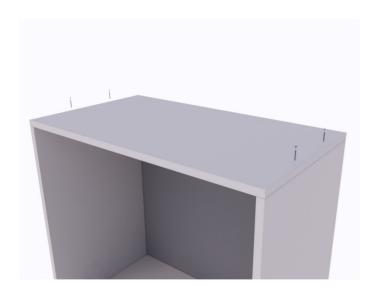

Step 12: The wall-mounted bookcase can be mounted anywhere you like on the back plate of the coffee station. Predrill holes in each corner of the cabinet, through the wall bracket, and into the back plate of the coffee station. Mount using standard wood screws.