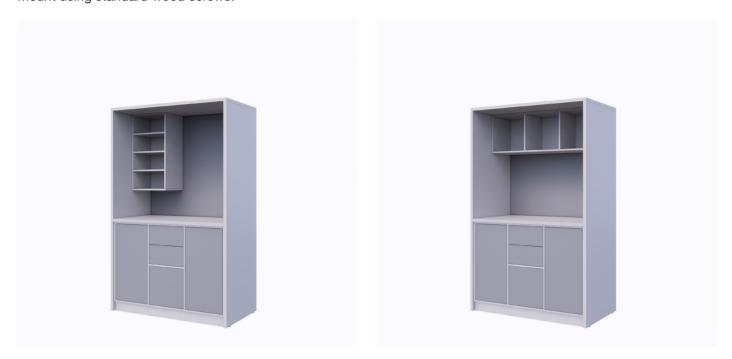

Step 12: The wall-mounted bookcase can be mounted anywhere you like on the back plate of the coffee station. Predrill holes in each corner of the cabinet, through the wall bracket, and into the back plate of the coffee station. Mount using standard wood screws.

The coffee station is now assembled, and you can place it where you like.

Enjoy the coffee station.