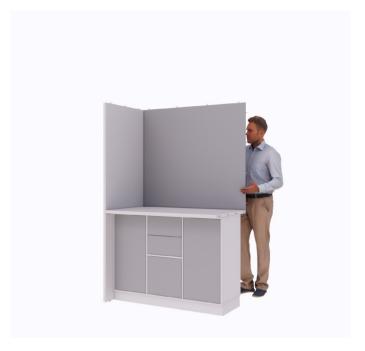

Step 4: Place the cabinet on a level surface. Place the tabletop on the centre of the cabinet.

Step 5: Mount the left side.

Step 5: Lock both minifixes under the tabletop.

Step 6: Lock all minifixes while still supporting the back plate until the right side is mounted.

Step 6: Mount the back plate. In this step a helping hand is required to supporting the back plate until the right side is mounted.

Step 7: Mount the right side and lock all minifixes under the tabletop and in the back plate.