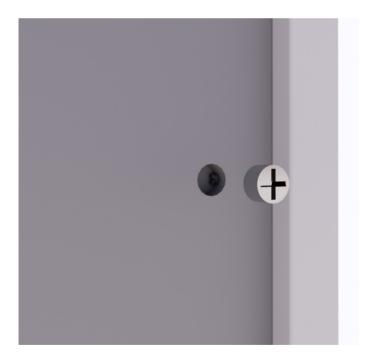

Step 11: Pull the cabinet out and adjust the height so that the cabinet comes up to the tabletop. When the cabinet is positioned as desired, it is recommended to fix the cabinet and side pieces with screws from inside the cabinet.