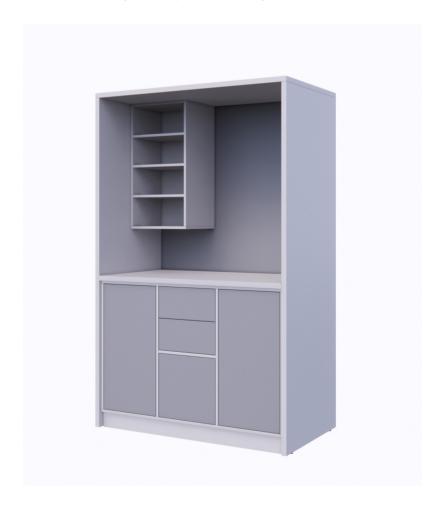

Step 12: The wall-mounted bookcase can be mounted anywhere you like on the back plate of the coffee station. Predrill holes in each corner of the cabinet, through the wall bracket, and into the back plate of the coffee station. Mount using standard wood screws.

The coffee station is now assembled, and you can place it where you like.

Enjoy the coffee station.