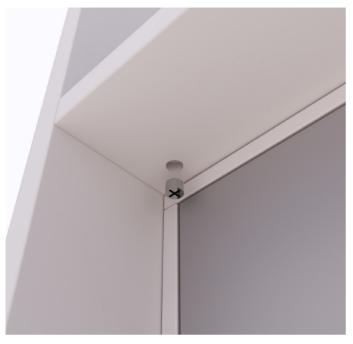

Step 8: Screw the back plate to the tabletop through the pre-drilled holes.

Step 9: Mount the top plate. Lock all minifixes from behind.

Step 10: Fasten the top plate with screws from above through the pre-drilled holes.