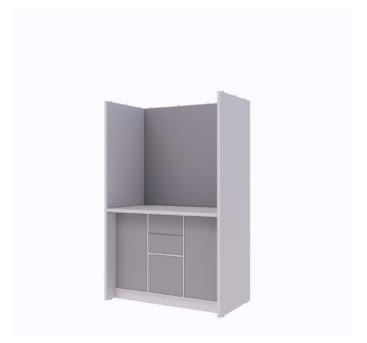

#### Assembly manual for Quadro coffee station

(5)

It is strongly recommended, to be a two-man job, when assembling the coffee station!

Coffee station parts list:

- 1.1 x Tabletop
- 2.2 x Sides
- 3. 1 x Top plate
- 4. 1 x Back plate
- 5. 4 x Adjustable levelling feet
- 6. 1 x Quadro bookcase
- 7. 8x30 mm dowels
- 8. 5x25 mm screws
- 9. Minifix