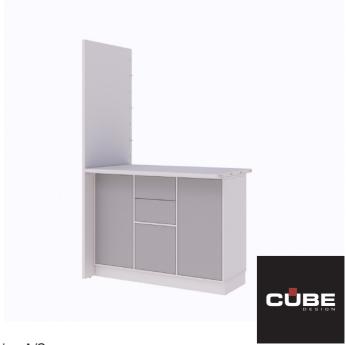

Step 12: The wall-mounted bookcase can be mounted anywhere you like on the back plate of the coffee station. Predrill holes in each corner of the cabinet, through the wall bracket, and into the back plate of the coffee station. Mount using standard wood screws.