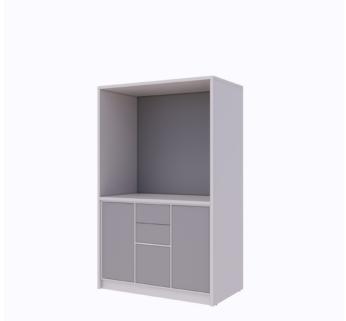

The coffee station is now assembled, and you can place it where you like.

Enjoy the coffee station.