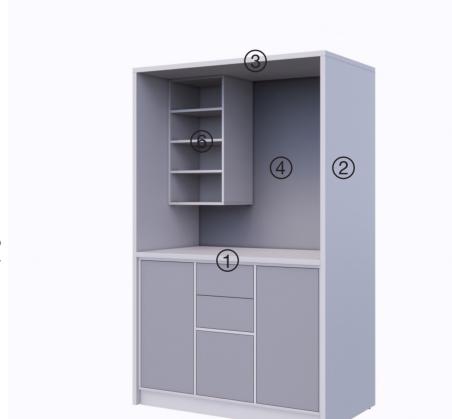

#### Assembly manual for Quadro coffee station

(5)

It is strongly recommended, to be a two-man job, when assembling the coffee station!

Coffee station parts list:

- 1.1 x Tabletop
- 2.2 x Sides
- 3. 1 x Top plate
- 4. 1 x Back plate
- 5. 4 x Adjustable levelling feet
- 6. 1 x Quadro bookcase
- 7. 8x30 mm dowels
- 8. 5x25 mm screws
- 9. Minifix