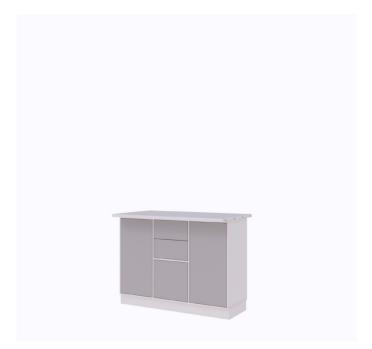

Step 4: Place the cabinet on a level surface. Place the tabletop on the centre of the cabinet.

Step 5: Mount the left side.

Step 5: Lock both minifixes under the tabletop.

Step 6: Lock all minifixes while still supporting the back plate until the right side is mounted.

Step 6: Mount the back plate. In this step a helping hand is required to supporting the back plate until the right side is mounted.

Step 7: Mount the right side and lock all minifixes under the tabletop and in the back plate.

Step 8: Screw the back plate to the tabletop through the pre-drilled holes.

Step 9: Mount the top plate. Lock all minifixes from behind.

Step 10: Fasten the top plate with screws from above through the pre-drilled holes.