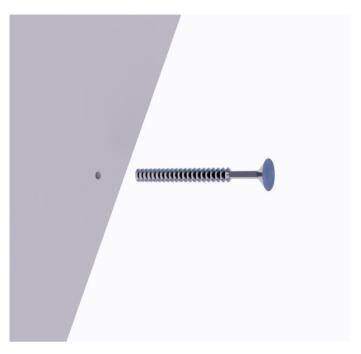

Step 8: Screw the back plate to the tabletop through the pre-drilled holes.

Step 9: Mount the top plate. Lock all minifixes from behind.

Step 10: Fasten the top plate with screws from above through the pre-drilled holes.