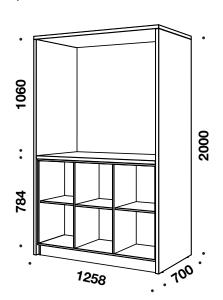

Note: dimensions given on laminate cabinets.

\* Note surcharge.

The coffee station can be furnished with standard Quadro storage.

4150 Coffee station bridge with backing
5371 Quadro bookcase 784 x 1198 x 430 mm
5435 Low plinth for D 430 mm

Table top dimensions: 1198 x 700 mm