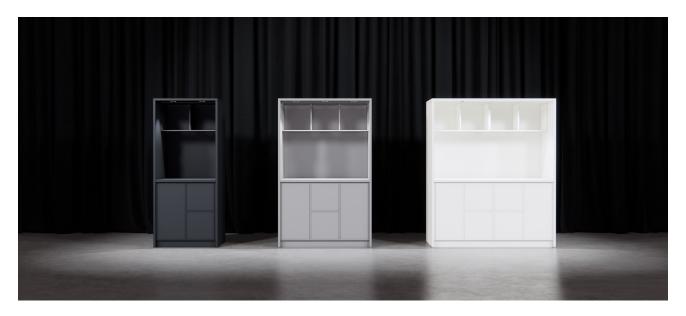

## QUADRO - coffee station

4150 - 3 rooms

Quadro coffee station in 30 mm plates with HPL or veneer\* and 16 mm back panel plates. Note, we do not recommend table top in veneer. The coffee station is furnished with standard Quadro storage. Delivered assembled, but storage are delivered assambled. We grant a 10 years warranty on Quadro coffee station.

Note: dimensions given on laminate cabinets.

\* Note surcharge.

The coffee station can be furnished with standard Quadro storage.

4150 Coffee station bridge with backing
5371 Quadro bookcase 784 x 1198 x 430 mm
5435 Low plinth for D 430 mm