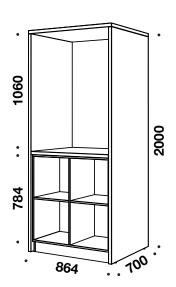

Note: dimensions given on laminate cabinets.

\* Note surcharge.

The coffee station can be furnished with standard Quadro storage.

4151 Coffee station bridge with backing
5351 Quadro bookcase 784 x 804 x 430 mm
5412 Low plinth for D 430 mm

Table top dimensions: 804 x 700 mm