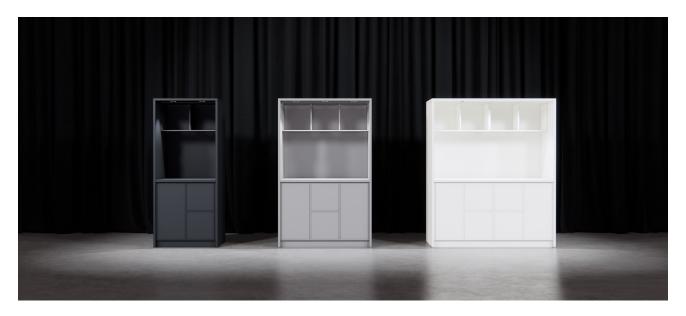

## QUADRO - coffee station

4152 - 4 rooms

Quadro coffee station in 30 mm plates with HPL or veneer\* and 16 mm back panel plates. Note, we do not recommend table top in veneer. The coffee station is furnished with standard Quadro storage. Delivered assembled, but storage are delivered assambled. We grant a 10 years warranty on Quadro coffee station.

## Cabinet available in:

- Laminated plates with 2 mm ABS-edge: Opaque White, Montana Grey, Platinum Grey, Anthracite Grey, Slate Grey, Volcanic Black or Lindberg Oak
- Veneered plates with wooden edges: ash, beech, maple, oak or walnut\*

## Surface – fronts:

- Standard laminate: Opaque
   White, Montana Grey, Platinum
   Grey, Anthracite Grey, Slate
   Grey, Volcanic Black or
   Lindberg Oak
- Veneer: ash, beech, maple, oak or walnut\*
- Nordic Nature (HPL)
- Cube Color (HPL)
- Linoleum\*
- XP mat laminate\*

Note: dimensions given on laminate cabinets.

\* Note surcharge.

The coffee station can be furnished with standard Quadro storage.

4152 Coffee station bridge with backing
5351 2 x Quadro bookcase 784 x 804 x 430 mm
3156 Low plinth for D 430 mm