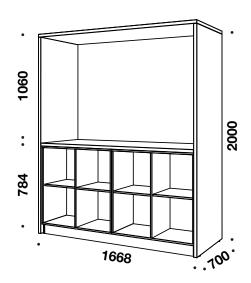

Note: dimensions given on laminate cabinets.

\* Note surcharge.

The coffee station can be furnished with standard Quadro storage.

4152 Coffee station bridge with backing
5351 2 x Quadro bookcase 784 x 804 x 430 mm
3156 Low plinth for D 430 mm

Table top dimensions: 1608 x 700 mm