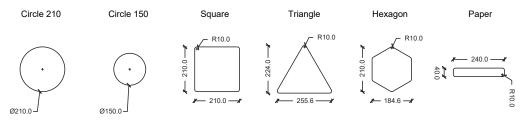

## Carvings:

Supplied as standard with carving: Circel 210.

Please inform if other carvings are desired. We offer 6 different carvings: