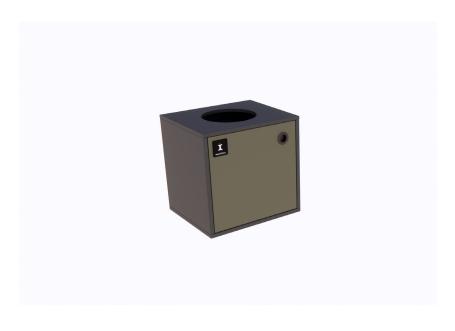

# QUADRO - 4130

Recycling station in 16 mm plates, 8 mm backing, impact-resistant ABS-edges at cabinets in laminate and solid wooden edges at cabinets in veneer. Top in 12 mm compact laminate. Please inform which kind of carving you want. We grant a 10 years warranty on recycling stations.

## Support:

Double wall bracket

\*Note surcharge

4130 1 section with door and a plastic container (20 L)