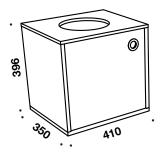

# QUADRO - 4130

Recycling station in 16 mm plates, 8 mm backing, impact-resistant ABS-edges at cabinets in laminate and solid wooden edges at cabinets in veneer. Top in 12 mm compact laminate. Please inform which kind of carving you want. We grant a 10 years warranty on recycling stations.

## Support:

Double wall bracket

\*Note surcharge

4130 1 section with door and a plastic container (20 L)