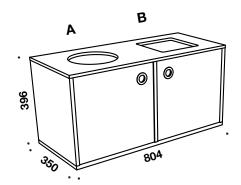

# Carvings:

Supplied as standard with carving in room A: Circel 210 and B: Square. Please inform if other carvings are desired. We offer 6 different carvings: