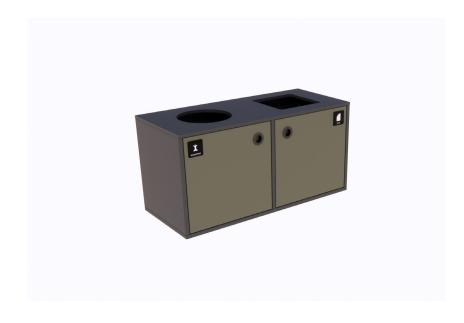

## Support:

Double wall bracket

\*Note surcharge

4131 2 sections with doors and plastic containers (20 L)

# Carvings:

Supplied as standard with carving in room A: Circel 210 and B: Square. Please inform if other carvings are desired. We offer 6 different carvings: