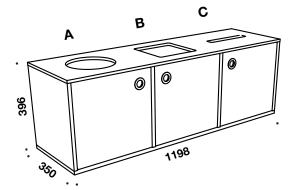

## QUADRO - 4132

Recycling station in 16 mm plates, 8 mm backing, impact-resistant ABS-edges at cabinets in laminate and solid wooden edges at cabinets in veneer. Top in 12 mm compact laminate. Please inform which kind of carving you want. We grant a 10 years warranty on recycling stations.

## Carvings:

Supplied as standard with carving in room A: Circel 210, B: Square and C: Paper. Please inform if other carvings are desired. We offer 6 different carvings: