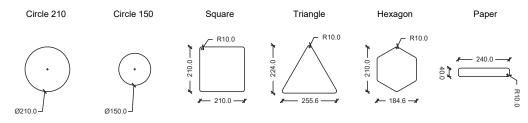

## Carvings:

Supplied as standard with carving in room A: Circel 210, B: Square and C: Paper. Please inform if other carvings are desired. We offer 6 different carvings: