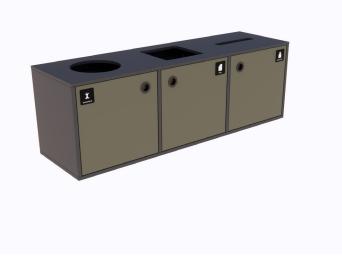

## QUADRO - 4132

Recycling station in 16 mm plates, 8 mm backing, impact-resistant ABS-edges at cabinets in laminate and solid wooden edges at cabinets in veneer. Top in 12 mm compact laminate. Please inform which kind of carving you want. We grant a 10 years warranty on recycling stations.

## Carvings:

Supplied as standard with carving in room A: Circel 210, B: Square and C: Paper. Please inform if other carvings are desired. We offer 6 different carvings: