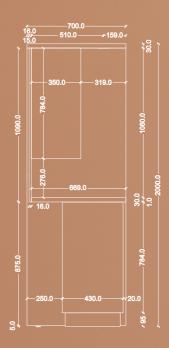

## **Dimensions**

The coffee station is made of a solid 30 mm bridge with a durable tabletop, so you get plenty of space to install a barista machine, kettle and whatever else you need in your coffee station.