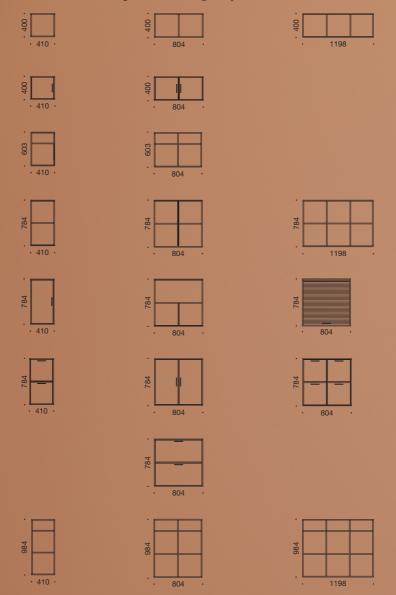

# Your personal interior design

The coffee station fits together with our Quadro series, so you can decorate the furniture with standard Quadro storage according to your needs.