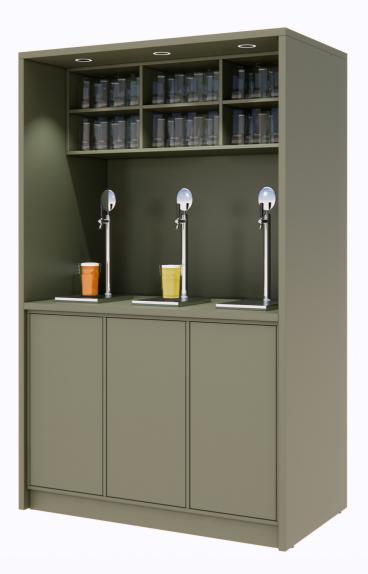

## **COFFEE EXPERIENCE?**

The Quadro coffee station is a functional piece of furniture that combines practical details and organization with an exclusive, stylish design – a perfect piece of furniture for workplaces who want to create an extraordinary coffee experience for employees and customers. Decorate the coffee station with your favorite coffee machine and place the furniture centrally in the reception or at the office.

## **Dimensions**

The coffee station is made of a solid 30 mm bridge with a durable tabletop, so you get plenty of space to install a barista machine, kettle and whatever else you need in your coffee station.