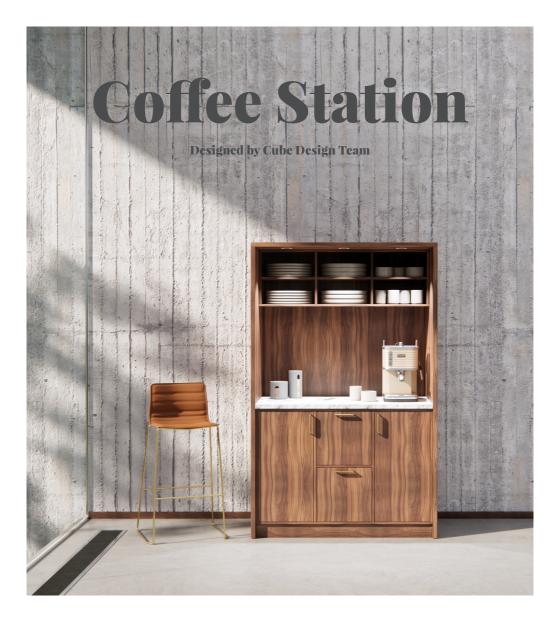

## **COFFEE EXPERIENCE?**

The Quadro coffee station is a functional piece of furniture that combines practical details and organization with an exclusive, stylish design – a perfect piece of furniture for workplaces who want to create an extraordinary coffee experience for employees and customers. Decorate the coffee station with your favorite coffee machine and place the furniture centrally in the reception or at the office.

The furniture has a flexible design so you can create your own personal interior. Assemble the materials and colors that fit right in with your decor. With a coffee station from Cube Design, you get Danish design of the highest quality, produced in our own factory in Denmark.

## **Dimensions**

The coffee station is made of a solid 30 mm bridge with a durable tabletop, so you get plenty of space to install a barista machine, kettle and whatever else you need in your coffee station.

# Your personal interior design

The coffee station fits together with our Quadro series, so you can decorate the furniture with standard Quadro storage according to your needs.