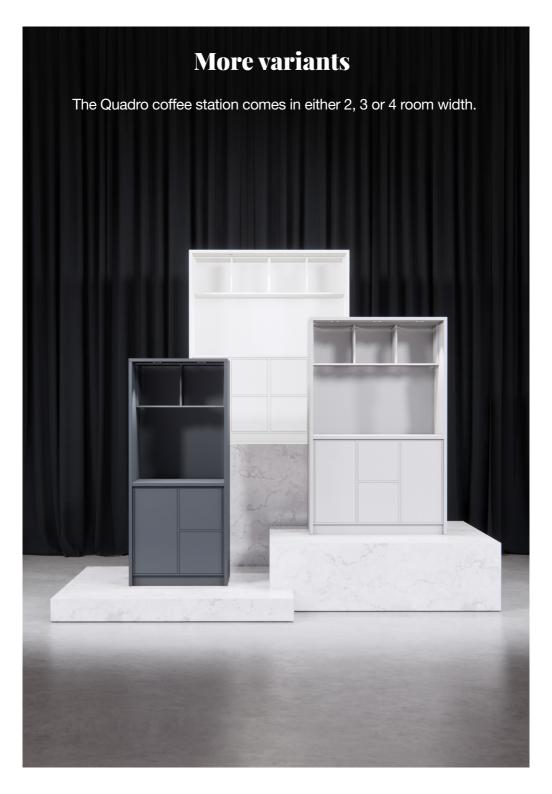

# Your personal interior design

The coffee station fits together with our Quadro series, so you can decorate the furniture with standard Quadro storage according to your needs.

# CoffeeStation? FoodStation? BeerStation?

Get creative with designing your own **UniqueStation**