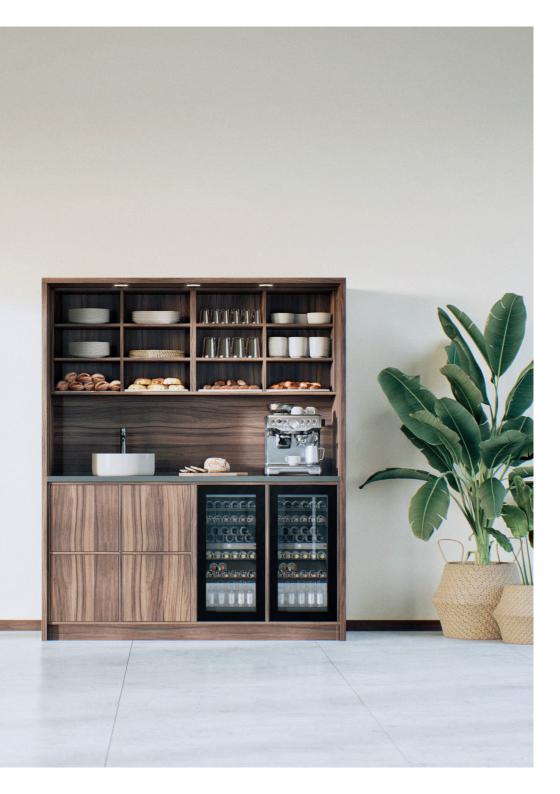

## **COFFEE EXPERIENCE?**

The Quadro coffee station is a functional piece of furniture that combines practical details and organization with an exclusive, stylish design – a perfect piece of furniture for workplaces who want to create an extraordinary coffee experience for employees and customers. Decorate the coffee station with your favorite coffee machine and place the furniture centrally in the reception or at the office.

The furniture has a flexible design so you can create your own personal interior. Assemble the materials and colors that fit right in with your decor. With a coffee station from Cube Design, you get Danish design of the highest quality, produced in our own factory in Denmark.

## **Dimensions**

The coffee station is made of a solid 30 mm bridge with a durable tabletop, so you get plenty of space to install a barista machine, kettle and whatever else you need in your coffee station.