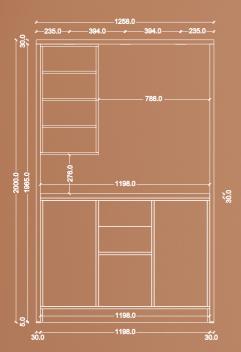

## **Dimensions**

The coffee station is made of a solid 30 mm bridge with a durable tabletop, so you get plenty of space to install a barista machine, kettle and whatever else you need in your coffee station.