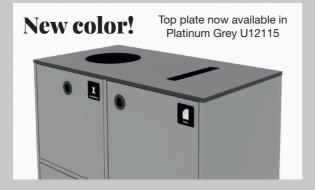

### **Compact laminate**

All our recycling stations are made with a top plate of 12 mm compact laminate, which is robust, sturdy, and easy to clean.

### Make it your own

Looking for a recycling station that fits your individual needs? Our recycling stations have a flexible design. Choose between different top carvings, accessories, colors and surfaces.