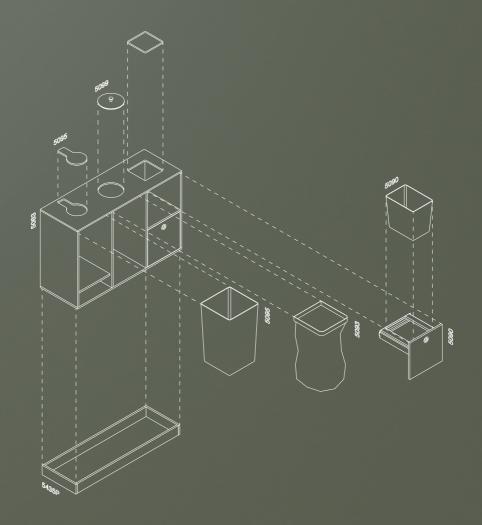

### Make it your own

Looking for a recycling station that fits your individual needs? Our recycling stations have a flexible design. Choose between different top carvings, accessories, colors and surfaces.