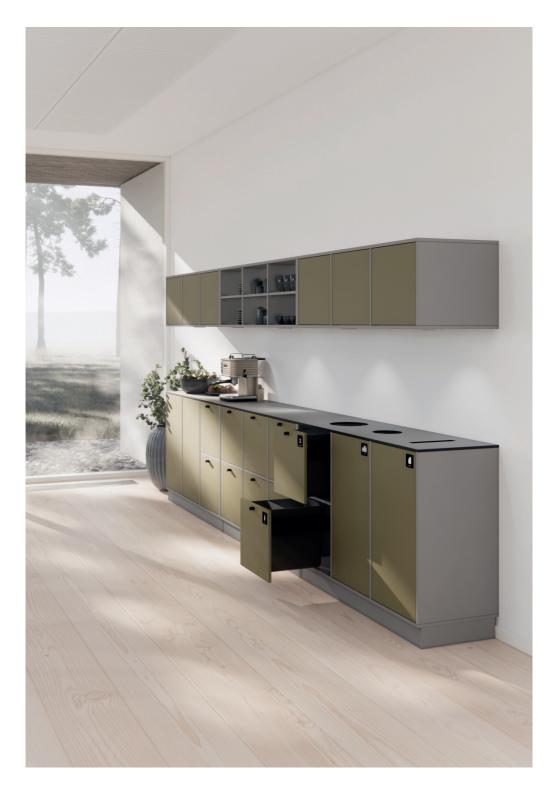

### **Compact laminate**

All our recycling stations are made with a top plate of 12 mm compact laminate, which is robust, sturdy, and easy to clean.

### Make it your own

Looking for a recycling station that fits your individual needs? Our recycling stations have a flexible design. Choose between different top carvings, accessories, colors and surfaces.