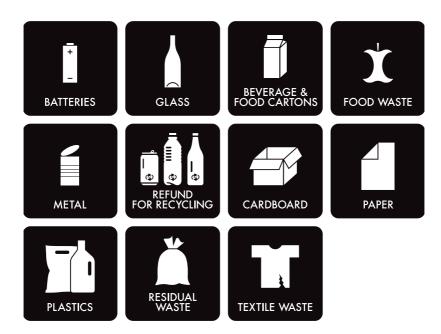

#### MORE SOURCE SEPARATION

### Make it your own

Looking for a recycling station that fits your individual needs? Our recycling stations have a flexible design. Choose between different top carvings, accessories, colors and surfaces.