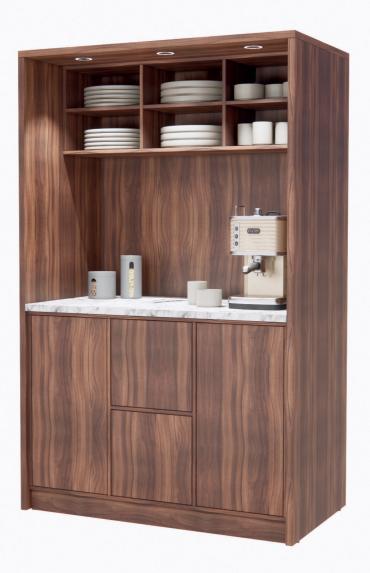

Need

# coffee?

News! Cube Design is launching Quadro coffee station – a practical piece of furniture in an exclusive design.

Ideal for the modern office environment.