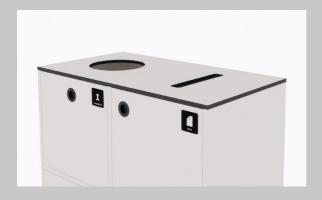

### **Compact laminate**

All our recycling stations are made with a top plate of 12 mm compact laminate, which is robust, sturdy, and easy to clean.