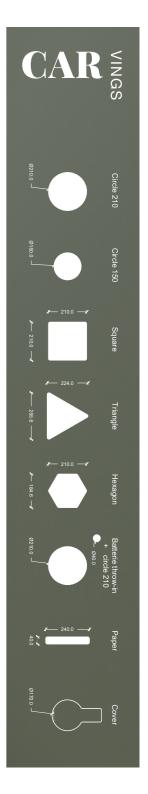

### Make it your own

Looking for a recycling station that fits your individual needs? Our recycling stations have a flexible design. Choose between different top carvings, accessories, colors and surfaces.